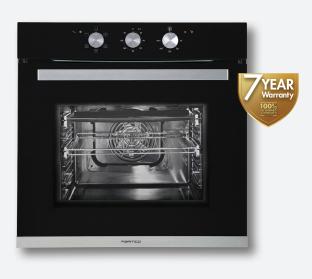

## OVEN

600MM, 80L 5 FUNCTION, BLACK SERIES 1

## OV16B5

- 80L Electric Oven
- 5 Functions
- Manual Timer
- Knob Control
- Triple Glazed Glass
- 15A Electrical Power Supply
- European A-Level Energy Efficiency
- 7 Year Warranty

Featuring a large 80L usable capacity, 5 cooking functions including fan forced and European A-level energy efficiency. This oven offers precise control over your cooking experience.

A fast and reliable solution for your kitchen..

Impressive 7 Year Warranty Note: 7 year warranty is for domestic use only. For more information visit www.parmco.co.nz