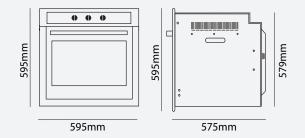

## OVEN

600MM, 80L 5 FUNCTION, BLACK SERIES 1

## OV16B5

- 80L Electric Oven
- 5 Functions
- Manual Timer
- Knob Control
- Triple Glazed Glass
- 15A Electrical Power Supply
- European A-Level Energy Efficiency
- 7 Year Warranty

Featuring a large 80L usable capacity, 5 cooking functions including fan forced and European A-level energy efficiency. This oven offers precise control over your cooking experience.